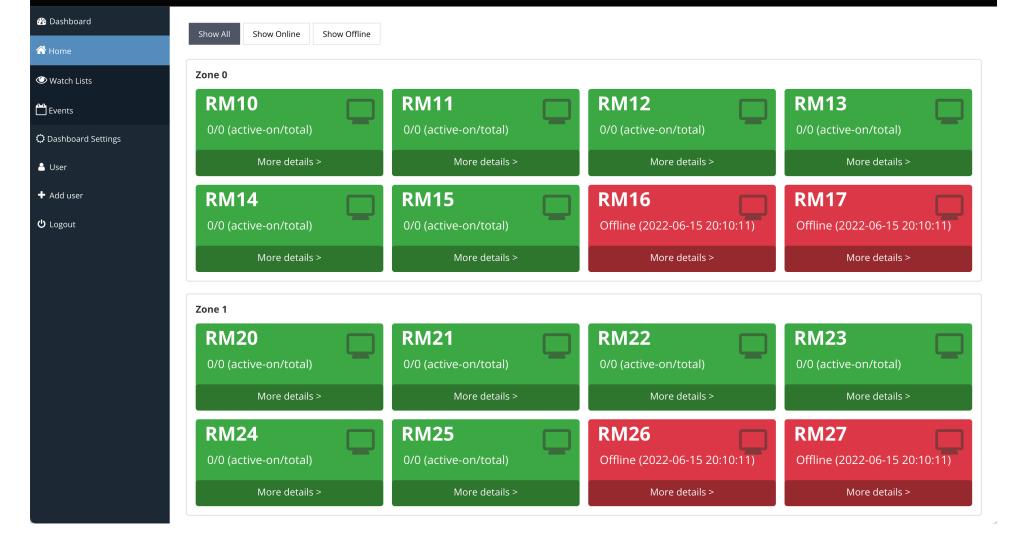

## **HomeNET Portal Web Version**

### **HomeNET Portal Description**

1. Users able to control device and scene through the HomeNET Portal, also the user interface is easy to management which can monitor the status of all devices in real time.

2. Users can observe electricity consumption records and trend analysis, environmental data changes and records, etc.

3. Users can freely set automation conditions, and use environmental sensors to automatically adjust lights, curtains, air conditioners, etc.