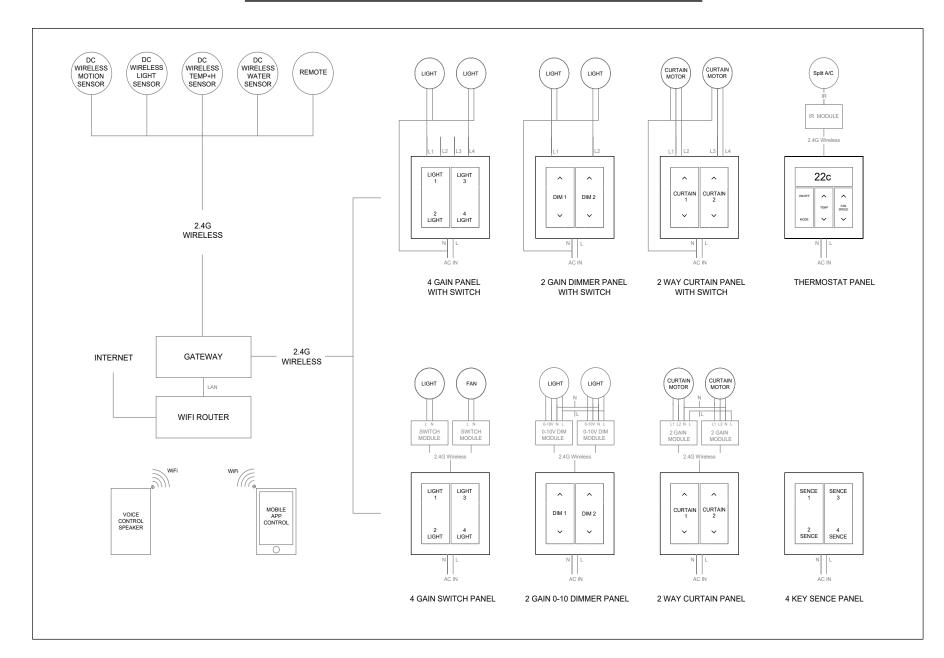

## CityGrow Wireless System Application Diagram

### **Application Description**

**1.** The wireless panel can set 1-4 groups of switch functions.

- 2. The original mechanical switch can be directly replaced, easy to install and maintain, also does not take up space.
- 3. Users can configure the functions through the computer version of HomeNET Planner of Citygrow, freely match and modify anytime and anywhere.
- 4. The system can also be set and controlled remotely through a mobile phone or computer, and the software update is simple and convenient.