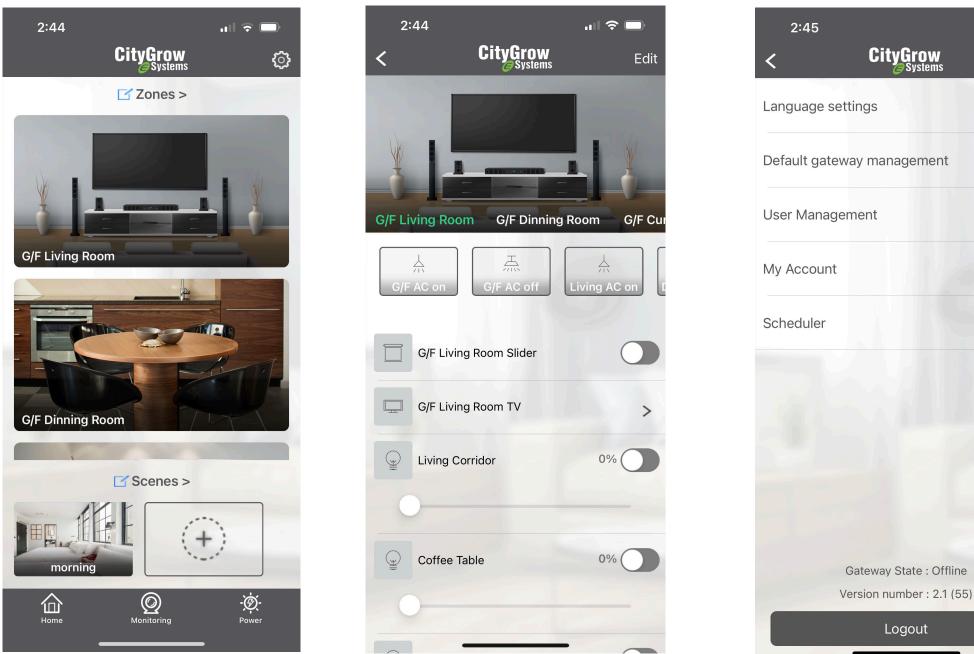

# **HomeNET2 Mobile Version**

>

#### **HomeNET2** Description

**1.** Users able to set the scene and room infomation through the HomeNET2 mobile app, also to control device, scene, real-time monitoring status, etc.

2. Users able to observe electricity consumption records and trend analysis, environmental data changes and records, etc. through the monitoring page of HomeNET2.

**3.** You can freely set a 7-day itinerary, and turn it off and on at any time. It is convenient to carry out timing control when going out.